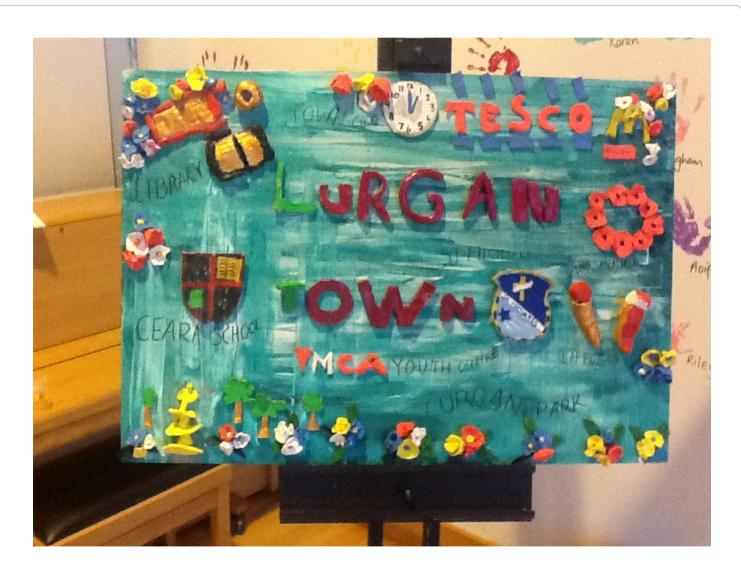

## St Michael's Grammar School and Ceara School, Lurgan

The project focused on Post 16 aged pupils from St Michael's Grammar School, Lurgan working with Key Stage 4 pupils from Ceara School Lurgan on a joint project finding out about the buildings and landmarks in Lurgan town. These buildings and landmarks were reproduced in a variety of art mediums including paint, print, clay and photography.